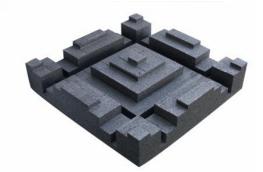

## **Product description and Technical Specification:**

Inka is made of expanded polystyrene (EPS), extremely lightweight and very easy to ins high frequency range. It's design is unusual, acoustically and aesthetically balanced and diffuse grid made of at least four Inca Diffusers.

- Innovative and attractive design
- Effective sound field diffuser
- Easy to install with polyurethane installation glue

| PHYSICAL CHARACTERISTICS | Value                | Tolerance |
|--------------------------|----------------------|-----------|
| Material                 | expanded polystyrene |           |
| Highest point            | 150                  | ±1%       |
| Dimensions               | 600 x 600            | ±1%       |
| EDA                      | 0.85                 | ±1%       |
| Color                    | dark grey            |           |