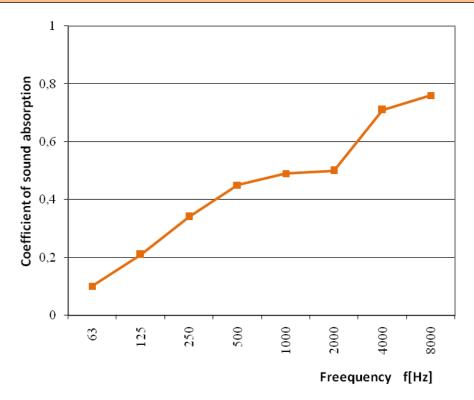

rene (EPS), extremely lightweight and very easy to ins high frequency range. It's design is unusual, acoustically and aesthetically balanced and diffuse grid made of at least four Inca Diffusers.



- Innovative and attractive design
- Effective sound field diffuser
- Easy to install with polyurethane installation glue

| PHYSICAL CHARACTERISTICS | Value                | Tolerance |
|--------------------------|----------------------|-----------|
| Material                 | expanded polystyrene |           |
| Highest point            | 150                  | ±1%       |
| Dimensions               | 600 x 600            | ±1%       |
| EDA                      | 0.85                 | ±1%       |
| Color                    | dark grey            |           |

## **ACOUSTIC PERFORMANCE**