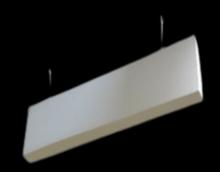

## ECHO WAVE

ECHO WAVE baffle and its suspension method are ideal for rooms with ceilings where horizontal baffles or raster suspended ceilings are not applicable. With Acoustic from core and textile finish, ECHO WAVE can create a better acoustic and esthetic environnment for any interior.