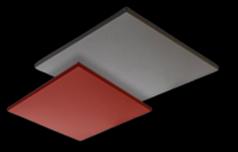

## ECHO CLOUD

ECHO CLOUD baffle is a suspended acoustic panel with polyurethane foam core and textile finish. It serves to control the room acoustics in residential and commercial spaces by double absorpative surface on top and bottom of the panel