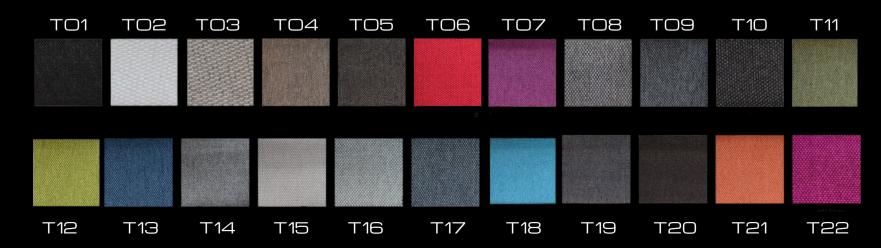

(T01-T22)

**Dimensions:** 20" x 20" / 40" x 20"

Thickness: 2

**Weight:** 1 lbs / 2.5 lbs

**Installation:** Suspended or glued to the ceiling

Maintenance: Clean with a damp cloth

#### Technical Information

**Material:** Acoustic foam and acoustic fabric

**Color:** 22 colors from the catalog (T01-T22)

**Dimensions:** Diameter of 20" / 40"

Thickness: 2"

Weight: 1 lbs / 4 lbs

**Installation:** Suspended or glued to the ceiling

Maintenance: Clean with a damp cloth

#### Technical Information

Material: Acoustic foam, acoustic fabric and metal frame

**Color:** 22 colors from the catalog (T01-T22)

**Dimensions:** 40" x 11" / 40" x 20"

Thickness: 2'

**Weight** 13.5 lbs / 5 lbs

**Installation:** Suspended from ceilings

Maintenance: Clean with a damp cloth

### 22 color options





48