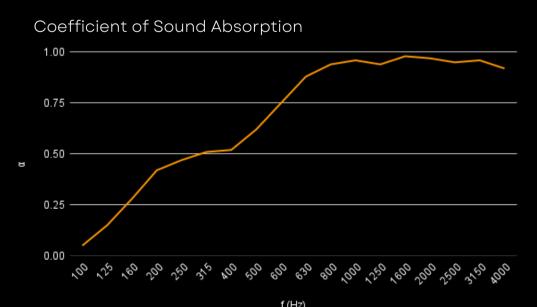

T01-T22)

**Dimensions:** 20" x 20" / 40" x 20"

Thickness: 2

**Weight:** 1 lbs / 2.5 lbs

**Installation:** Suspended or glued to the ceiling

Maintenance: Clean with a damp cloth

#### Technical Information

**Material:** Acoustic foam and acoustic fabric

**Color:** 22 colors from the catalog (T01-T22)

**Dimensions:** Diameter of 20" / 40"

Thickness: 2"

Weight: 1 lbs / 4 lbs

**Installation:** Suspended or glued to the ceiling

Maintenance: Clean with a damp cloth

#### Technical Information

Material: Acoustic foam, acoustic fabric and metal frame

**Color:** 22 colors from the catalog (T01-T22)

**Dimensions:** 40" x 11" / 40" x 20"

Thickness: 2'

**Weight** 13.5 lbs / 5 lbs

**Installation:** Suspended from ceilings

Maintenance: Clean with a damp cloth

### 22 color options





48