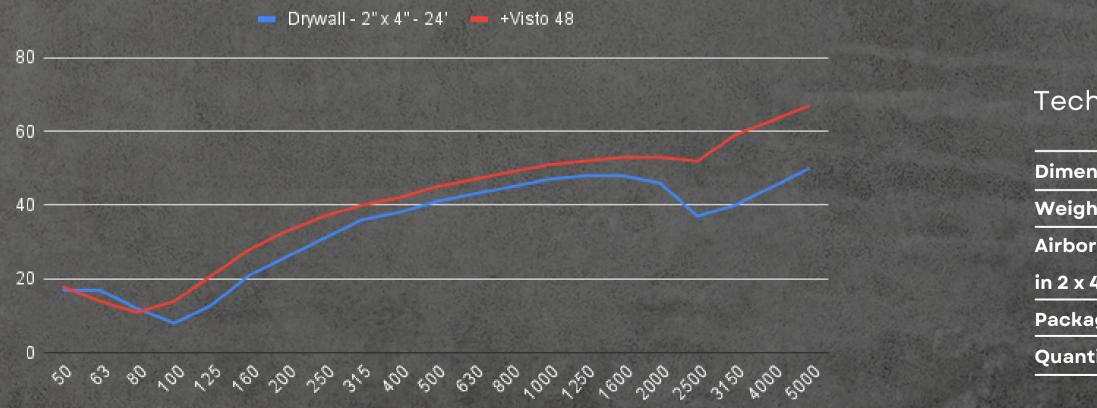

## VISTO 48 TM

VISTO 48 is a high - tech soundproofing and sound absorbing elastic panel for walls and ceilings. The different layers combined in the panel achieve much higher levels of sound insulation compared to the traditional materials such as glass, mineral, rock mineral wool or cork.

The position of the highly elastic polyvinyl diaphragm (middle layer) works as a soundproofing and sound absorbing membrane. The wavy shape of the porous material (front layer) has optimised geometry that increases sound absorption in the frequency range of 400-650 Hz, which are the most typical frequencies of the human voice.

VISTO 48 panel has a fire resistance class of B, s1 - d0.

## Sound reduction index





## Technical information & Packaging

|                                  | CONTRACTOR AND A CONTRACTOR OF A DECIMAL AND A |
|----------------------------------|--------------------------------------------------------------------------------------------------------------------------------------------------------------------------------------------------------------------------------------------------------------------------------------------------------------------------------------------------------------------------------------------------------------------------------------------------------------------------------------------------------------------------------------------------------------------------------------------------------------------------------|
| ensions