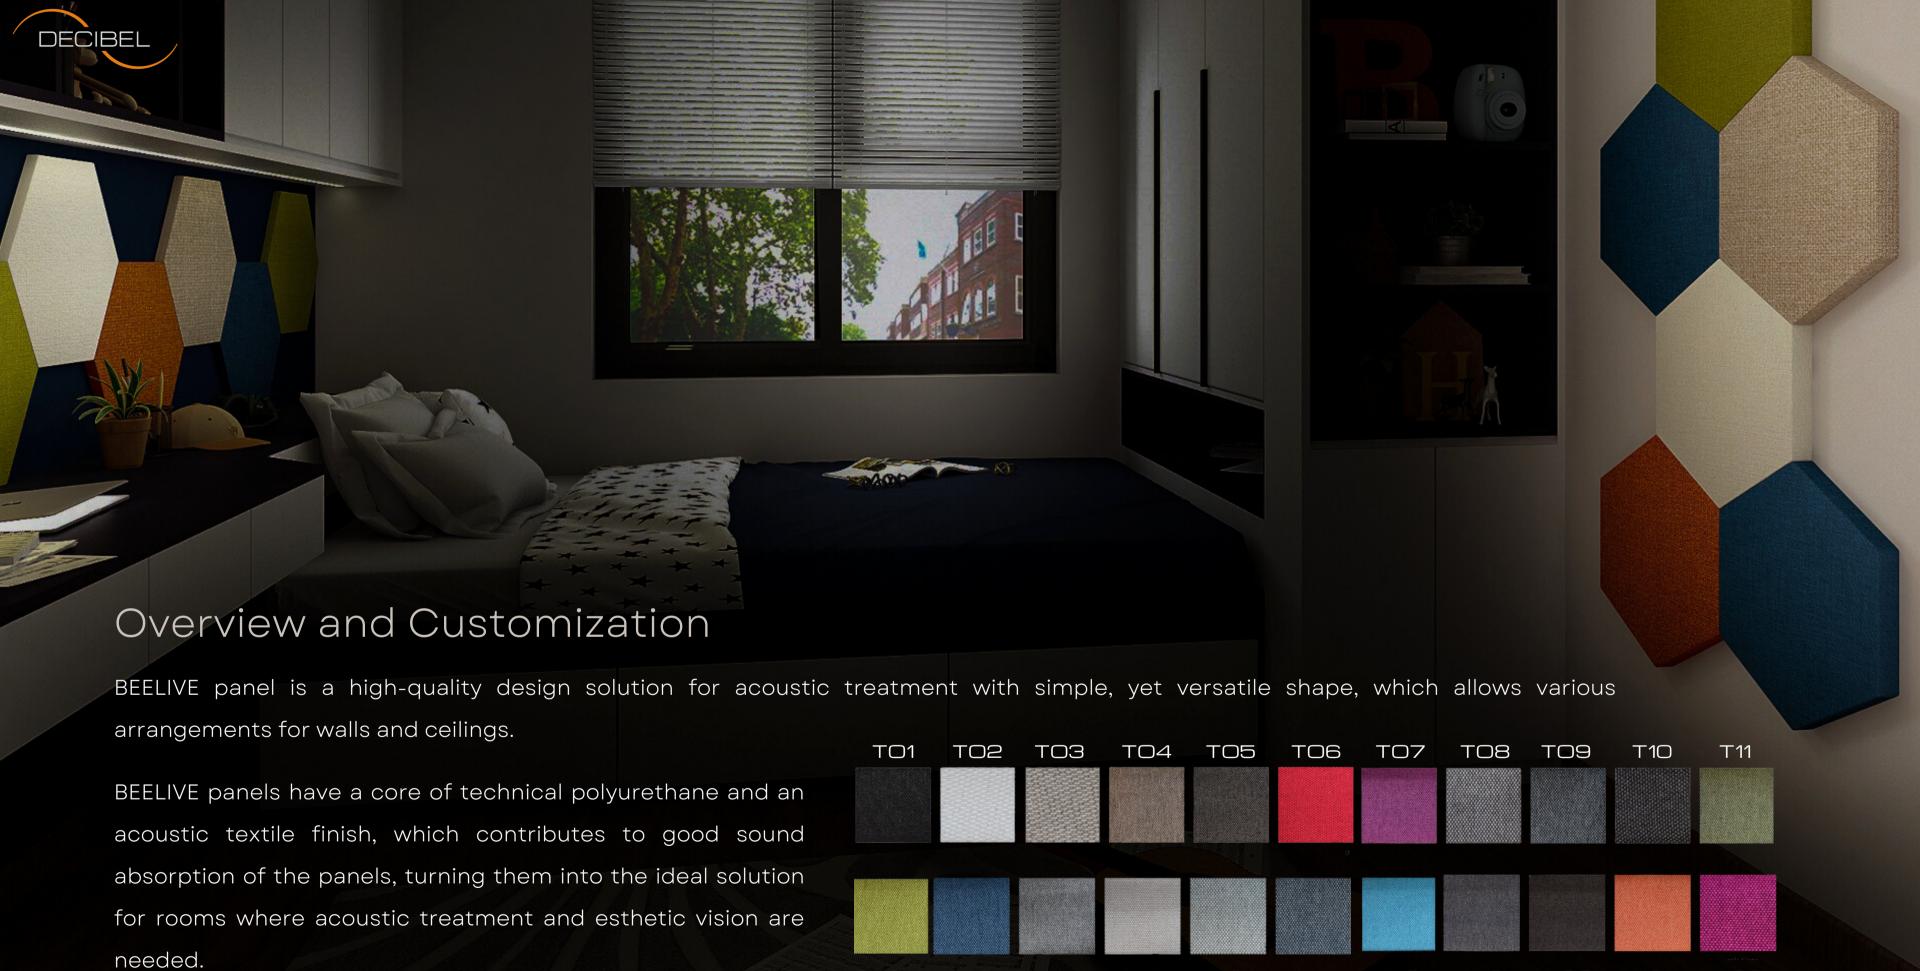

T12

T13

T15

T16

T18

T21





## Optimal Packaging

Packaging: Cardboard box

**Box dimensions:**  $21'' \times 21'' \times 21''$ 

Weight: 9 lbs

Contains: 12 pieces

**Storage:** Flat-lying indoors in a cool and dry place, non-stackable

## Installation

Step 1: Clean the wall to remove dust.

Step 2: Plot a horizontal line to level the panels.

Determine the position of the first panel and plot a vertical line perpendicular to the horizontal, which will serve as the start of the panel arrangement.

Step 3: Apply adhesive on the backside of the panel. Once applied, let the adhesive expand for 30 seconds.

Step 4: Place the panel and press it against the wall for 2 minutes.

Leave your panel arrangement to dry for at least 24h.

Do not clean the panels during the drying process.

Do