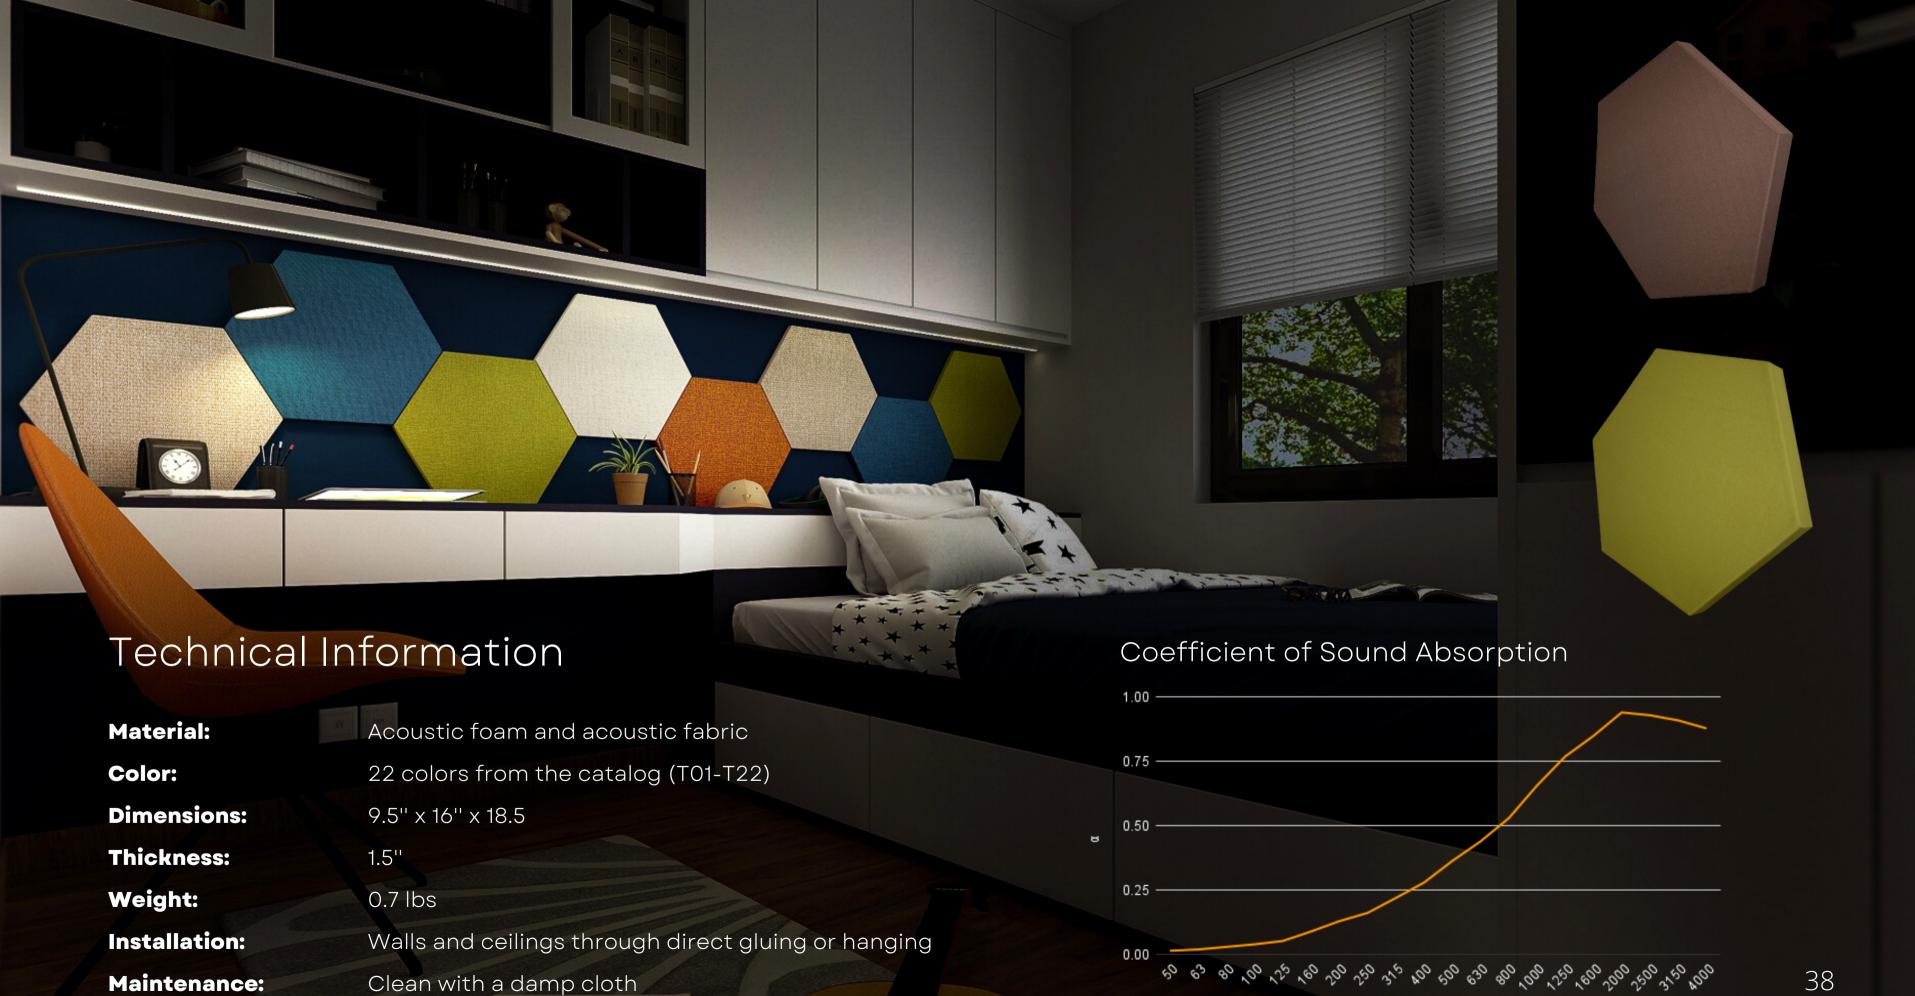

T12

T13

T15

T16

T18

T21





## Optimal Packaging

Packaging: Cardboard box

**Box dimensions:**  $21'' \times 21'' \times 21''$ 

Weight: 9 lbs

Contains: 12 pieces

**Storage:** Flat-lying indoors in a cool and dry place, non-stackable

## Installation

Step 1: Clean the wall to remove dust.

Step 2: Plot a horizontal line to level the panels.

Determine the position of the first panel and plot a vertical line perpendicular to the horizontal, which will serve as the start of the panel arrangement.

Step 3: Apply adhesive on the backside of the panel. Once applied, let the adhesive expand for 30 seconds.

Step 4: Place the panel and press it against the wall for 2 minutes.

Leave your panel arrangement to dry for at least 24h.

Do not clean the panels during the drying process.

Do not lean furniture or other hea