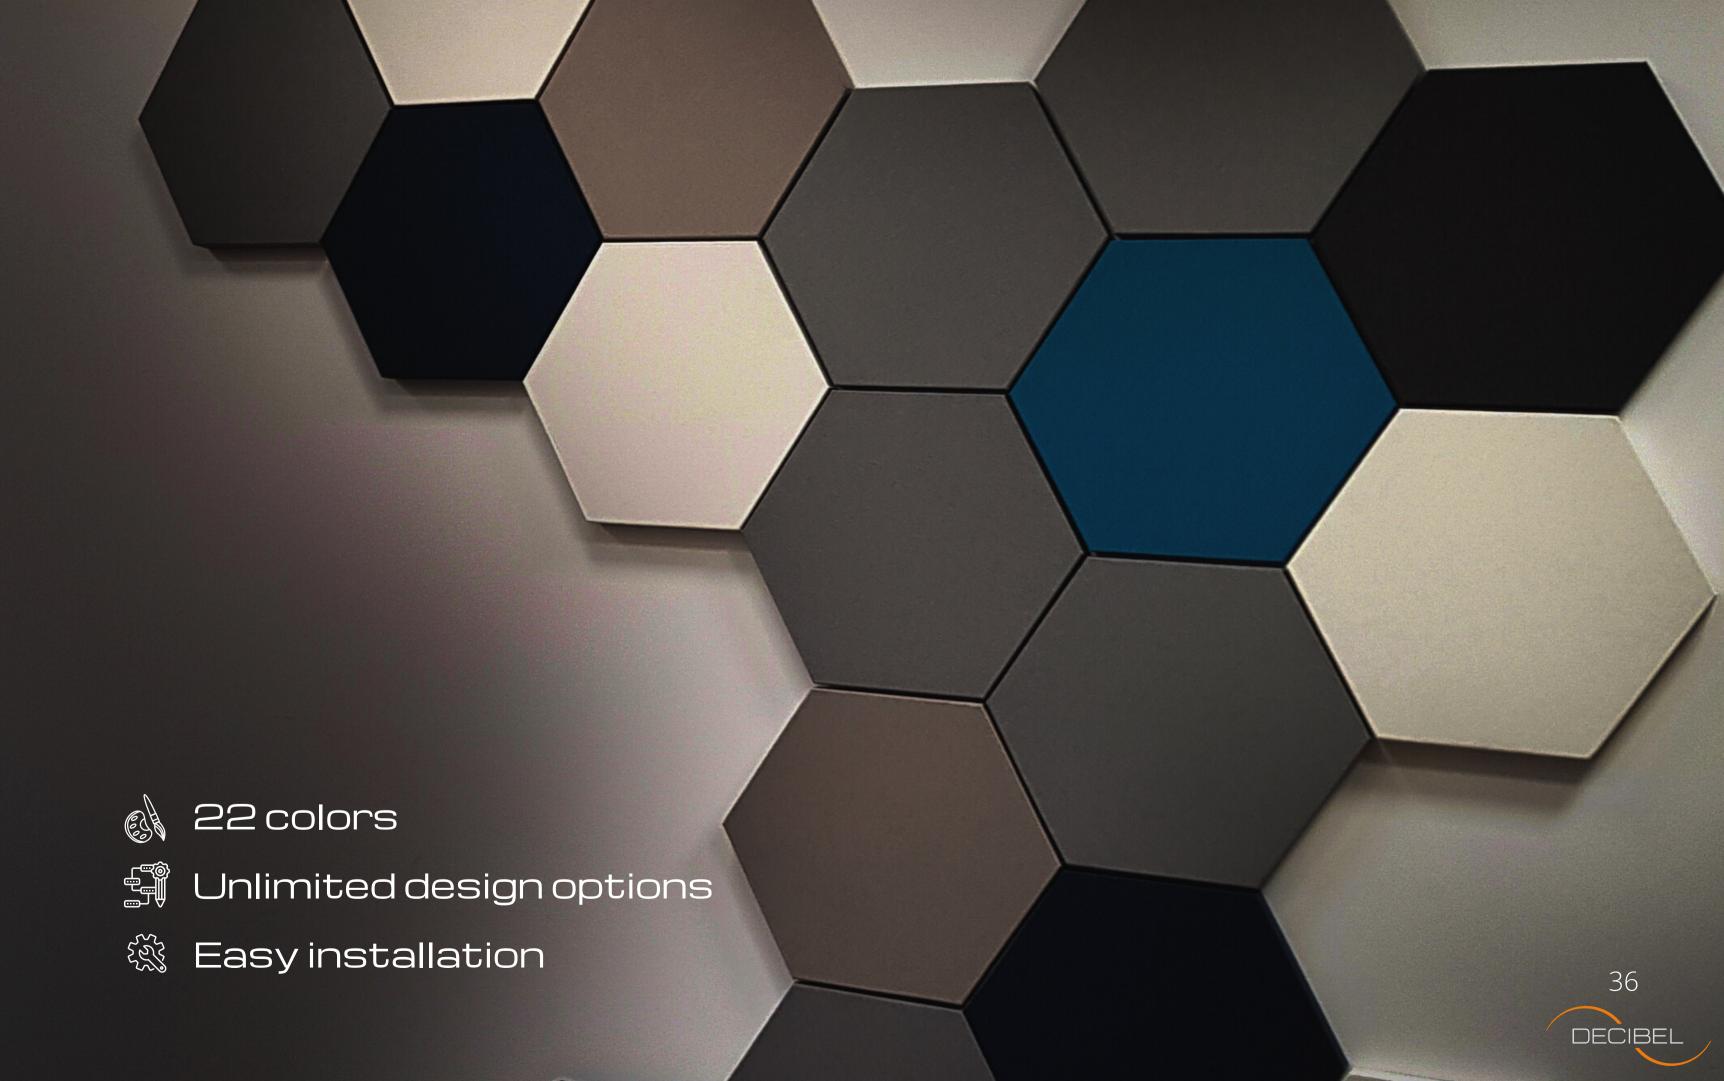

T12

T13

T15

T16

T18

T21





## Optimal Packaging

Packaging: Cardboard box

**Box dimensions:**  $21'' \times 21'' \times 21''$ 

Weight: 9 lbs

Contains: 12 pieces

**Storage:** Flat-lying indoors in a cool and dry place, non-stackable

## Installation

Step 1: Clean the wall to remove dust.

Step 2: Plot a horizontal line to level the panels.

Determine the position of the first panel and plot a vertical line perpendicular to the horizontal, which will serve as the start of the panel arrangement.

Step 3: Apply adhesive on the backside of the panel. Once applied, let the adhesive expand for 30 seconds.

Step 4: Place the panel and press it against the wall for 2 minutes.

Leave your panel arrangement to dry for at least 24h.

Do not clean the panels during the drying process.